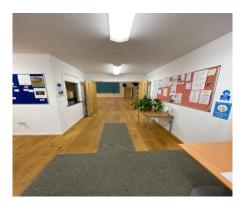

## Inside

- Main Hall (10.9m x 9.5m) can cater for up to 100 guests
  - Tables and Chairs provided
  - Stage
  - o Film screen
  - Audio bluetooth or cable access to top quality amplifier & 4 speakers
  - Large Glitter Ball
- Meeting Room (Seats up to 20)
- Kitchen fully equipped (with 2 serving hatches) including;
  - Electric Cooker/Hob and Dishwasher
  - Crockery and cutlery provided
  - Wine Glasses and Champagne Flutes (100 each)
- Toilets include disabled access and baby changing facilities
- Alcohol Licence (from 12.00 hrs to 23.00 hrs)
- Music Licence (to 23.00 hrs)
- Bouncy Castles are permitted (strictly subject to prior permission for insurance purposes)