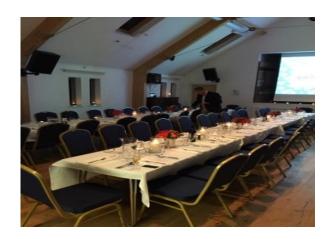

## Inside

- Main Hall (10.9m x 9.5m) can cater for up to 100 guests
  - Tables and Chairs provided
  - Stage
  - o Film screen
  - Audio bluetooth or cable access to top quality amplifier & 4 speakers
  - Large Glitter Ball
- Meeting Room (Seats up to 20)
- Kitchen fully equipped (with 2 serving hatches) including;
  - Electric Cooker/Hob and Dishwasher
  - Crockery and cutlery provided
  - Wine Glasses and Champagne Flutes (100 each)
- Toilets include disabled access and baby changing facilities
- Alcohol Licence (from 12.00 hrs to 23.00 hrs)
- Music Licence (to 23.00 hrs)
- Bouncy Castles are permitted (strictly subject to prior permission for insurance purposes)