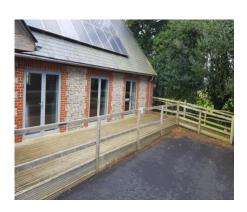

## <u>Outside</u>

- Decking accessed by double doors from both Main Hall and Meeting Room
- Ramped access for wheelchair users to front and decking doors
- Area for BBQ or Roast
- Car Park