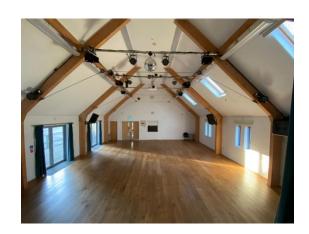

## Inside

- Main Hall (10.9m x 9.5m) can cater for up to 100 guests
  - Tables and Chairs provided
  - Stage
  - o Film screen
  - Audio bluetooth or cable access to top quality amplifier & 4 speakers
  - Large Glitter Ball
- Meeting Room (Seats up to 20)
- Kitchen fully equipped (with 2 serving hatches) including;
  - Electric Cooker/Hob and Dishwasher
  - Crockery and cutlery provided
  - Wine Glasses and Champagne Flutes (100 each)
- Toilets include disabled access and baby changing facilities
- Alcohol Licence (from 12.00 hrs to 23.00 hrs)
- Music Licence (to 23.00 hrs)
- Bouncy Castles are permitted (strictly subject to prior permission for insurance purposes)