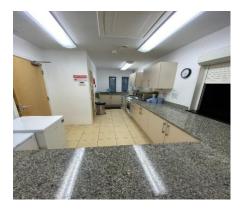

## Inside

- Main Hall (10.9m x 9.5m) can cater for up to 100 guests
  - Tables and Chairs provided
  - Stage
  - o Film screen
  - Audio bluetooth or cable access to top quality amplifier & 4 speakers
  - Large Glitter Ball
- Meeting Room (Seats up to 20)
- Kitchen fully equipped (with 2 serving hatches) including;
  - Electric Cooker/Hob and Dishwasher
  - Crockery and cutlery provided
  - Wine Glasses and Champagne Flutes (100 each)
- Toilets include disabled access and baby changing facilities
- Alcohol Licence (from 12.00 hrs to 23.00 hrs)
- Music Licence (to 23.00 hrs)
- Bouncy Castles are permitted (strictly subject to prior permission for insurance purposes)