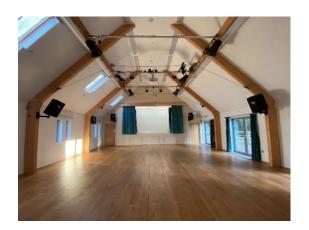

## Inside

- Main Hall (10.9m x 9.5m) can cater for up to 100 guests
  - Tables and Chairs provided
  - Stage
  - o Film screen
  - Audio bluetooth or cable access to top quality amplifier & 4 speakers
  - Large Glitter Ball
- Meeting Room (Seats up to 20)
- Kitchen fully equipped (with 2 serving hatches) including;
  - Electric Cooker/Hob and Dishwasher
  - Crockery and cutlery provided
  - Wine Glasses and Champagne Flutes (100 each)
- Toilets include disabled access and baby changing facilities
- Alcohol Licence (from 12.00 hrs to 23.00 hrs)
- Music Licence (to 23.00 hrs)
- Bouncy Castles are permitted (strictly subject to prior permission for insurance purposes)